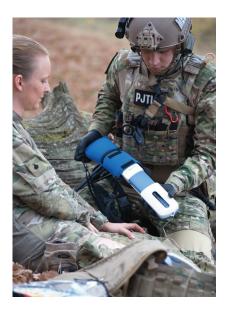

### Easy to Use:

- No controls
- Just 3 steps load, close and go
- · Completely portable:
  - No batteries or electric needed
  - Travel pouch included for easy transport
- · No alarms or product maintenance
  - Silent operation convenient for patients
- Ideal for ALL users small hands, limited dexterity/strength

# **Integrated Safety:**

- Maintains safe, constant pressure
- Only KORU Freedom systems have DynEQ™ (Dynamic Equilibrium), which:
  - Automatically responds to increasing pressure (caused by tissue saturation) by slowing the flow rate during delivery
- Holds full pressure after infusion is complete to prevent blood return or drug backflow
- Eliminates:
  - Concerns of a bolus
  - Overflow
  - Overdose or runaway infusion