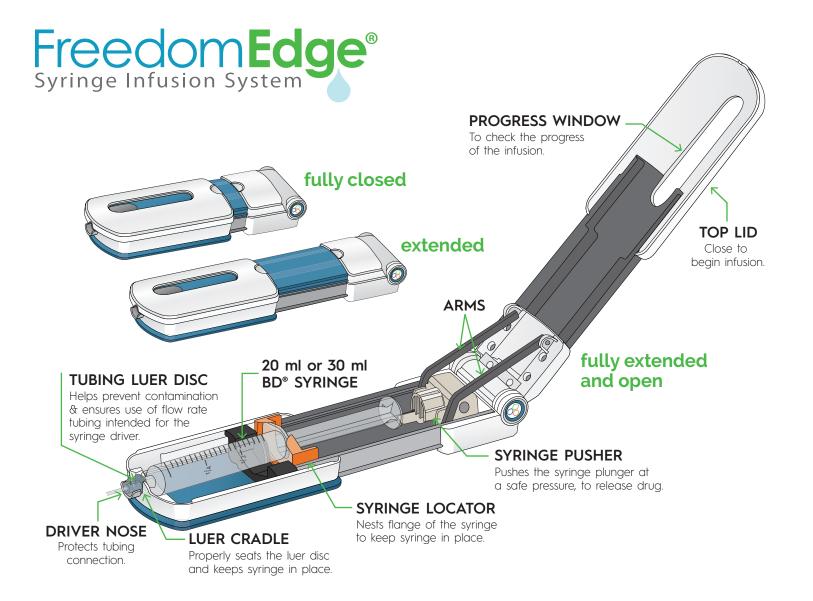

**Indications For Use:** 

The FreedomEdge® Syringe Infusion System is indicated for the infusion of prescribed liquid medicines.

### Easy to Use:

- No controls
- Just 3 steps load, close and go
- · Completely portable:
  - No batteries or electric needed
  - Travel pouch included for easy transport
- · No alarms or product maintenance
  - Silent operation convenient for patients
- Ideal for ALL users small hands, limited dexterity/strength

# **Integrated Safety:**

- Maintains safe, constant pressure
- Only KORU Freedom systems have DynEQ™ (Dynamic Equilibrium), which:
  - Automatically responds to increasing pressure (caused by tissue saturation) by slowing the flow rate during delivery
- Holds full pressure after infusion is complete to prevent blood return or drug backflow
- Eliminates:
  - Concerns of a bolus
  - Overflow
  - Overdose or runaway infusion

# **Quality Design:**

- Made in the USA with highest level of quality control for defect-free product
- No sensitive electric parts
- Reliable system, consistent infusions

#### Versatile:

- Can be used for various administrations
- Precision tubing sets from F0.5 F2400

#### Syringe Driver:

Weight: 12 oz (0.34 kg)

Length: Closed: 9" (229 mm)

Extended: 11.75" (299 mm) Width: 3.25" (83 mm)

Width: 3.25" (83 mm) Height: 1.5" (38 mm)

#### System:

Accuracy: +/- 15% Residual volume: <0.4 ml

#### Syringe:

Reservoir volume: 20 ml/30 ml (max)

(20 ml or 30 ml BD® syringes)