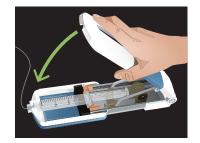

# **2** Close

Close top lid to start the infusion.

3<sub>Go</sub>

Check infusion using progress window.