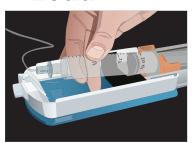

**Indications For Use:** 

The FreedomEdge® Syringe Infusion System is indicated for the infusion of prescribed liquid medicines.

# Infusions made easy as 1, 2, 3...

# Load



Load prepared 20 or 30 ml syringe.

# **2** Close



Close top lid to start the infusion.

3<sub>Go</sub>



Check infusion using progress window.





### Easy to Use:

- No controls
- Just 3 steps load, close and go
- · Completely portable:
  - No batteries or electric needed
  - Travel pouch included for easy transport
- · No alarms or product maintenance
  - Silent operation convenient for patients
- Ideal for ALL users small hands, limited dexterity/strength

# **Integrated Safety:**

- Maintains safe, constant pressure
- Only KORU Freedom systems have DynEQ™ (Dynamic Equilibrium), which:
  - Automatically responds to increasing pressure (caused by tissue saturation) by slowing the flow rate during delivery
- Holds full pressure after infusion is complete to prevent blood return or