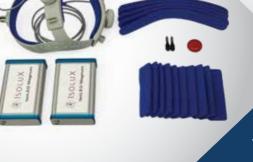

Isolux has manufactured superior illumination products since 2003.

- Lithium Magnum Power Packs
  3.2 hours runtime per battery at 75,000 Lux
  Each feather weight battery only weighs 350 grams
- Flashing and vibrational low battery alarm indicators