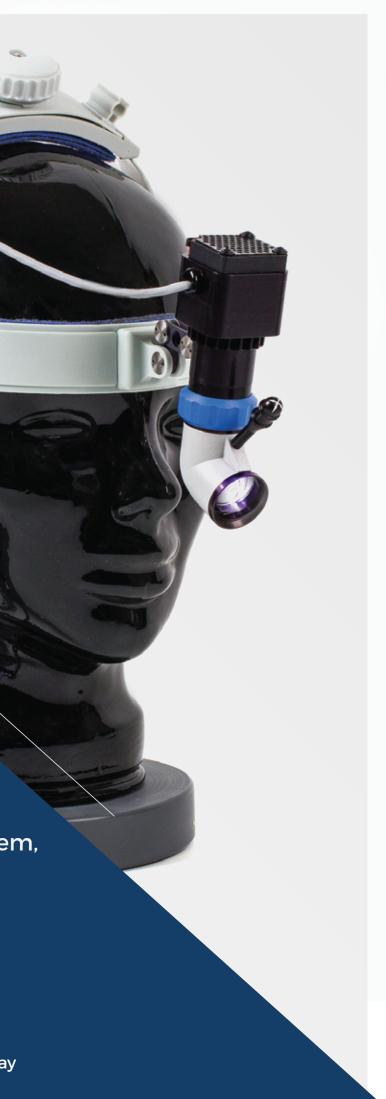

## ISOLUX MAGNUM LED Headlight System

**Experience true freedom** and infinite mobility with Magnum. No longer held back by power sockets and light cables, the IsoLux Magnum gives total control to the surgeon.

- **30,000 Lux, 50,000 Lux, & 75,000 Lux Intensity Settings**
- Whisper Quiet LED Cooling Fan to Extend Runtime
- 10 oz Ultra Comfort Headlight Assembly
- 10mm 100mm Variable Spot Control
- 5000K True Color Temperature

The IsoLux Magnum Headlight System is an optimal solution for Neuro, Plastic, and Thoracic Surgeons. Meticulously designed to offer reduced weight and optimal brightness and color, the Magnum system is a feather weight solution that reduces neck strain caused by heavier systems.