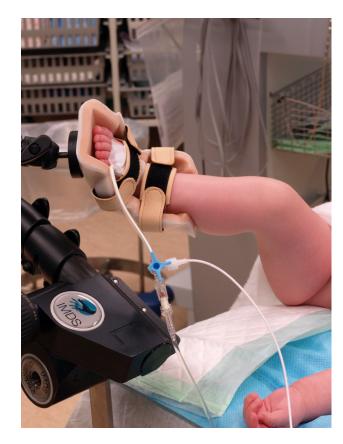

## EXCLUSIVE PRIMARY ROTATION POINT TECHNOLOGY

- Accurate alignment of primary rotation point and hip joint by laser.
- Preventing trauma to vulnerable sciatic nerve system.
- Perfectly mimics the natural motions of the hip joint.

### SHOE DESIGN

- Range of 5 different shoe sizes.
- Different shoe colors for size identification.

- Quick fix and release shoe exchange mechanism.
- Anatomical shaped shoes with soft inner liner.
- Soft ergonomic fixation straps to minimize pressure on the calf.