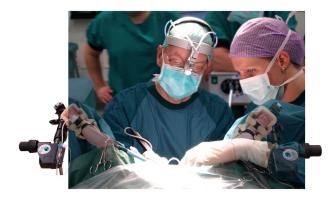

# SUPREME PAEDIATRIC LITHOTOMY POSITIONING

The solution for paediatric laparoscopy and other paediatric procedures requiring lithotomy positioning, especially where intra-operative re-positioning may be required.

Represents the exclusive device designed for safe and flexible lithotomy positioning of babies (from 0 months of age) and children with body lengths up to 1.40 meters.