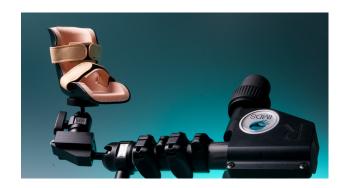

## EXCLUSIVE PRIMARY ROTATION POINT TECHNOLOGY

- Accurate alignment of primary rotation point and hip joint by laser.
- Preventing trauma to vulnerable sciatic nerve system.
- Perfectly mimics the natural motions of the hip joint.