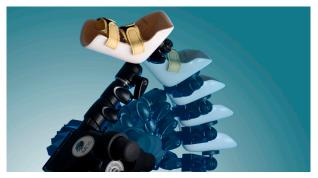

### SHOE DESIGN

- Range of 5 different shoe sizes.
- Different shoe colors for size identification.

- Quick fix and release shoe exchange mechanism.
- Anatomical shaped shoes with soft inner liner.
- Soft ergonomic fixation straps to minimize pressure on the calf.