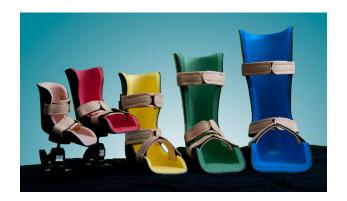

## EXCLUSIVE PRIMARY ROTATION POINT TECHNOLOGY

- Accurate alignment of primary rotation point and hip joint by laser.
- Preventing trauma to vulnerable sciatic nerve system.
- Perfectly mimics the natural motions of the hip joint.