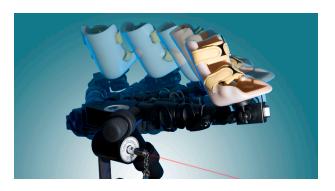

## EXCLUSIVE PRIMARY ROTATION POINT TECHNOLOGY

- Accurate alignment of primary rotation point and hip joint by laser.
- Preventing trauma to vulnerable sciatic nerve system.
- Perfectly mimics the natural motions of the hip joint.

### SHOE DESIGN

- Range of 5 different shoe sizes.
- Different shoe colors for size identification.

- Quick fix and release shoe exchange mechanism.
- Anatomical shaped shoes with soft inner liner.
- Soft ergonomic fixation straps to minimize pressure on the calf.