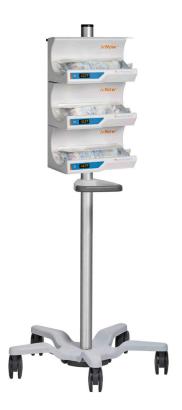

Mount ivNow on pedestal stands, heavy duty mobile equipment pole stands and mast arms, anesthesia carts, or on walls using the provided back plate and additional mounting brackets.

- Total capacity: 3 bags
- Exterior size: 21.2" H; 13.2" W; 8.0" D
- Countertop, pole, cart or wall mount available