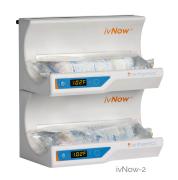

### ivNow-2

- Total capacity: 2 bags
- Exterior size: 14.2" H; 13.2" W; 8.0" D
- Countertop, pole, cart or wall mount available