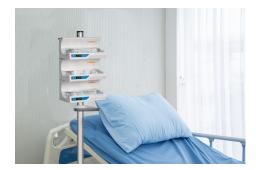

Mount ivNow on pedestal stands, heavy duty mobile equipment pole stands and mast arms, anesthesia carts, or on walls using the provided back plate and additional mounting brackets.

- Total capacity: 3 bags
- Exterior size: 21.2" H; 13.2" W; 8.0" D
- Countertop, pole, cart or wall mount available