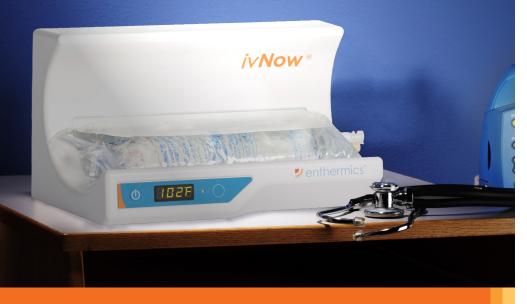

### IMPROVE PROCESSES

ivNow is a simple, precise, cost-effective fluid warming system

- Warms 3L bags
- Install on counters or walls to keep adjacent to point-of-care
- Pre-set, tamper-proof heating element quickly warms fluids and keeps them at the perfect temperature

ivNow fluid warmers record each bag's warming time to increase safety, comply with healthcare regulations and reduce waste. Save space in patient rooms, surgery centers, and labor and delivery units with these compact units. Simplify procedures by keeping fluids warm and ready to go at the point of care. You can now adjust the settings specific to the medium being warmed.

### ivNow®

Warm fluids when and where you need them

Improve processes and recovery time by efficiently warming patients from admission to discharge. Convenient, easy-to-use ivNow\* Fluid Warmers quickly heat and maintain safe temperatures of intravenous fluids while saving space and staff time.