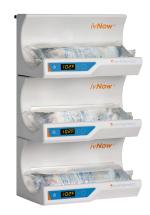

### **OPTIONS**

Custom build to fit your warming needs. The ivNow can be ordered in a 1, 2 or 3 pod configuration. You can now separate the pods or build on to the individual ivNows to strategically place for your application.

Mount ivNow on pedestal stands, heavy duty mobile equipment pole stands and mast arms, anesthesia carts, or on walls using the provided back plate and additional mounting brackets.

- Total capacity: 3 bags
- Exterior size: 21.2" H; 13.2" W; 8.0" D
- Countertop, pole, cart or wall mount available