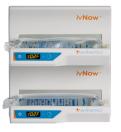

### ivNow-2

- Total capacity: 2 bags
- Exterior size: 14.2" H; 13.2" W; 8.0" D
- Countertop, pole, cart or wall mount available