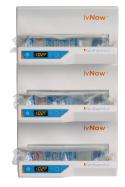

### IMPROVE PROCESSES

ivNow is a simple, precise, cost-effective fluid warming system

- Warms 3L bags
- Install on counters or walls to keep adjacent to point-of-care
- Pre-set, tamper-proof heating element quickly warms fluids and keeps them at the perfect temperature

## WARM ANYWHERE

Warm fluids easily and cost effectively in every department. Flexible mounting options make ivNow well suited for Labor & Delivery, ED, OR, PACU, ICU, NICU — and everywhere in between.

ivNow fluid warmers record each bag's warming time to increase safety, comply with healthcare regulations and reduce waste. Save space in patient rooms, surgery centers, and labor and delivery units with these compact units. Simplify procedures by keeping fluids warm and ready to go at the point of care. You can now adjust the settings specific to the medium being warmed.

### ivNow®

Warm fluids when and where you need them

Improve processes and recovery time by efficiently warming patients from admission to discharge. Convenient, easy-to-use ivNow\* Fluid Warmers quickly heat and maintain safe temperatures of intravenous fluids while saving space and staff time.