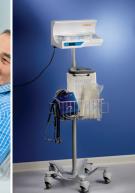

Mount ivNow on pedestal stands, heavy duty mobile equipment pole stands and mast arms, anesthesia carts, or on walls using the provided back plate and additional mounting brackets.

- Total capacity: 3 bags
- Exterior size: 21.2" H; 13.2" W; 8.0" D
- Countertop, pole, cart or wall mount available