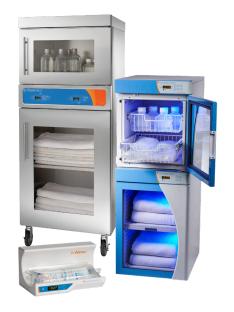

#### **MODULAR FLUID WARMERS**

An ISO 13485:2016 certified company
Tel 262-251-8356 | 800-TO-B-WARM
generalinfo@enthermics.com

**ENTHERMICS MEDICAL SYSTEMS** 

www.enthermics.com

ivNow-3 warms a total of 153 liters (3-liter bags) in a 12 hour period.

### **OPTIONS**

Custom build to fit your warming needs. The ivNow can be ordered in a 1, 2 or 3 pod configuration. You can now separate the pods or build on to the individual ivNows to strategically place for your application.