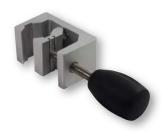

**BW3-0837 VERTICAL POLE CLAMP** To position the BW3 Control unit on a vertical or horizontal pole.