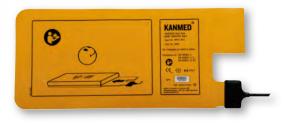

#### **BW3-020 CONTROL UNIT**

New design with easy to read display. The new BabyWarmer offers you 3 under body warming methods using the same Control Unit and Heating Pad. 1. The Kanmed soft warm Water Mattress 2. A warmed soft special Gel Mattress 3. A warmed Foam Mattress Sophisticated safety systems. You can also connect a standard YSI Skin Sensor for checking the baby's temperature. Can stand alone, be hung with its handle or pole mounted. Powered by 100–240 V AC or 12–24 V DC. Weight 1,5 kg, Diameter 14 cm, Height 21 cm. Average power consumption 15W.