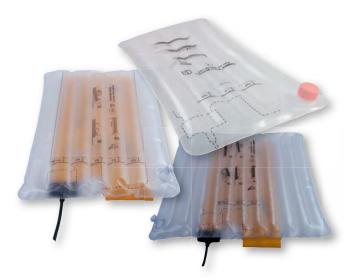

#### **BW-50-003 WATER MATTRESS**

This is the most commonly used Water Mattress. When filled to the level mark on the mattress it contains about 4-4,5 litres of water. Length: 60 cm, Width: 27 cm

#### **BW-50-015 WATER MATTRESS FOR TWINS**

Special Water Mattress for twins and larger babies. It can be kept warm using only one Heating Pad. When filled to the level mark on the mattress it contains about 10 litres of water. Length: 60 cm, Width: 60 cm

## BW-50-010 WATER MATTRESS FOR KANMED BABYBED

Special Water Mattress that covers most of the bed surface of the Kanmed BabyBed (BB-1 or BB-3) It can be kept warm using only one Heating Pad. When filled to the level mark on the mattress it contains about 9 litres of water. Length: 60 cm, Width: 40 cm