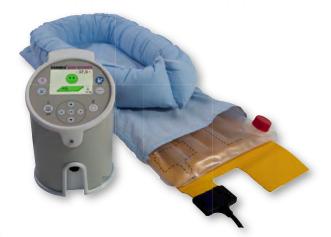

## KANMED BABY WARMING SYSTEM

The Kanmed Baby Warming System is very safe and easy to use. All parts are of the highest quality to ensure a long and troublefree lifetime. Correctly used it will ensure optimal warming of your baby.

#### THE NEW KANMED BABYWARMER

20 years experience is behind the new CE marked Kanmed BabyWarmer.

The new BabyWarmer has 3 under body warming possibilities using the same Control Unit and Heating Pad.

1 The Kanmed soft warm Water Mattress.

- 2 A warmed soft special Gel Mattress.
- 3 A warmed Foam Mattress.

You can also connect a standard YSI skin sensor for checking of the baby's temperature.