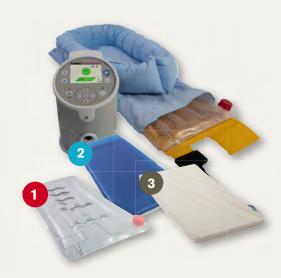

## KANMED BABY WARMING SYSTEM

The Kanmed Baby Warming System is very safe and easy to use. All parts are of the highest quality to ensure a long and troublefree lifetime. Correctly used it will ensure optimal warming of your baby.

#### THE NEW KANMED BABYWARMER

20 years experience is behind the new CE marked Kanmed BabyWarmer.

The new BabyWarmer has 3 under body warming possibilities using the same Control Unit and Heating Pad.

1 The Kanmed soft warm Water Mattress.

- 2 A warmed soft special Gel Mattress.
- 3 A warmed Foam Mattress.

You can also connect a standard YSI skin sensor for checking of the baby's temperature.