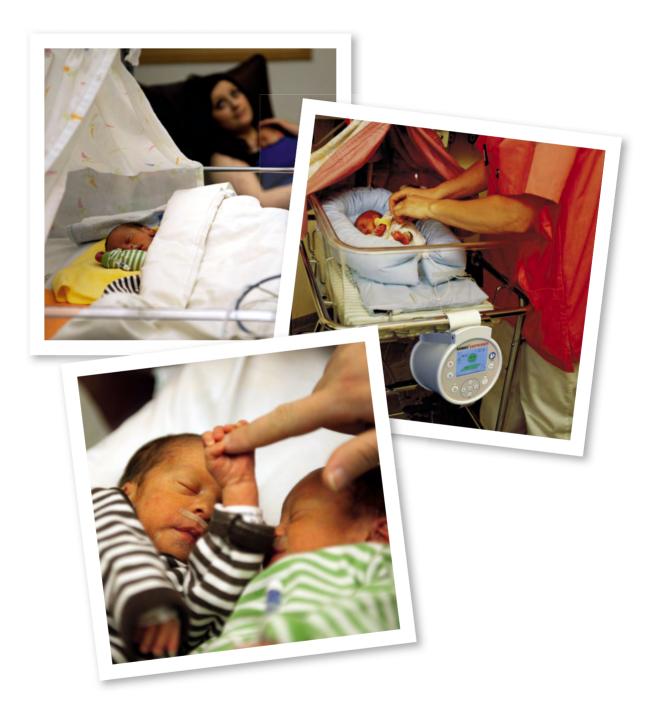

## THIS IS WHY YOU SHOULD USE THE KANMED BABYWARMER.

For the past 20 years more than a million small and premature babies have been efficiently warmed on the Kanmed Water Mattress.

- The Kanmed BabyWarmer is designed to keep premature, near term or newborn babies perfectly warm and is well researched.
- As a result babies are proven to leave the incubator earlier, relax, sleep better and grow optimally.
- The Kanmed soft warm Water Mattress and the Kanmed Baby Nests provide similar warming and cosiness as with skin to skin Kangaroo care.
- The Kanmed BabyWarmer could result in an earlier discharge from hospital and so reduce treatment costs.
- The Kanmed BabyWarmer is easy and safe to use and very well liked by the baby, parents and hospital staff.

## KANMED BABY WARMING SYSTEM

The Kanmed Baby Warming System is very safe and easy to use. All parts are of the highest quality to ensure a long and troublefree lifetime. Correctly used it will ensure optimal warming of your baby.

### EASY TO USE

You can begin warming a premature baby on the Kanmed BabyWarmer from the moment baby is stable but still requiring minimal clinical intervention, such as light respiratory support!

Select a mattress type that is appropriate for the needs of the baby.

Insert the Heating Pad into the pocket under the mattress. Insert the mattress in the Kanmed BabyNest.

Press start and adjust the temperature.

When the Smiley on the Control Unit goes green the mattress temperature is right for the baby.