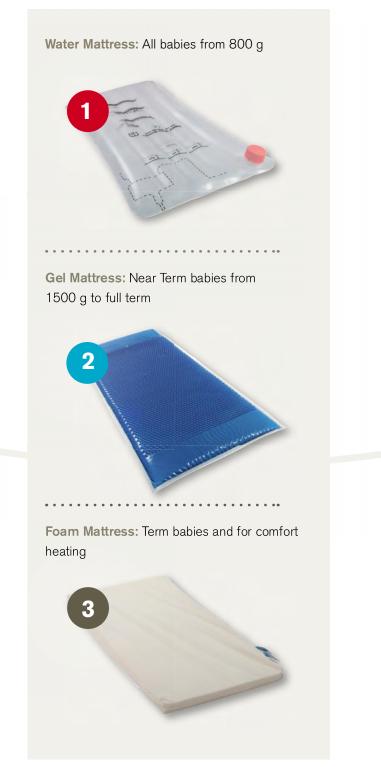

#### THE NEW KANMED BABYWARMER

20 years experience is behind the new CE marked Kanmed BabyWarmer.

The new BabyWarmer has 3 under body warming possibilities using the same Control Unit and Heating Pad.

1 The Kanmed soft warm Water Mattress.

- 2 A warmed soft special Gel Mattress.
- 3 A warmed Foam Mattress.

You can also connect a standard YSI skin sensor for checking of the baby's temperature.

### WARMING EFFICIENCY

- Kanmed Water Mattress
- Kanmed Gel Mattress
- Kanmed Foam Mattress

To estimate the warming efficiency a plastic bottle with 500 ml of water was placed on each of the mattress types when they were in steady state at 37° C. The bottle was covered with a double layer of cotton towel. The temperature rise in the water was then recorded. As shown above the Water Mattress has the highest energy transfer and is therefore the most efficient warmer.

#### **BW-50-003 WATER MATTRESS**

This is the most commonly used Water Mattress. When filled to the level mark on the mattress it contains about 4-4,5 litres of water. Length: 60 cm, Width: 27 cm

#### GE-602815 GEL PAD WITH POCKET

The Kanmed Gel Pad is specially made for the BW3 Baby Warmer. The Gel Pad has a very nice granular like surface that makes it soft and comfortable for the baby to lie on. It has a pocket for inserting the Heating Pad. If for some reason the Water Mattress cannot be used the Kanmed Gel Pad is an ideal option.

#### **BW3-203 FOAM MATTRESS WITH POCKET**

This very soft and easy to clean Foam Mattress is intended for term or near term babies and for comfort heating. It is not designed for promoting growth for premature babies. It has a pocket for inserting the Heating Pad. 60 x 28 cm