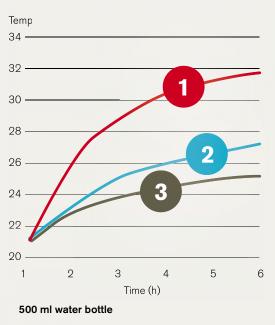

### WARMING EFFICIENCY

- Kanmed Water Mattress
- Kanmed Gel Mattress
- Kanmed Foam Mattress

To estimate the warming efficiency a plastic bottle with 500 ml of water was placed on each of the mattress types when they were in steady state at 37° C. The bottle was covered with a double layer of cotton towel. The temperature rise in the water was then recorded. As shown above the Water Mattress has the highest energy transfer and is therefore the most efficient warmer.

The efficiency of the water mattress has been documented in many published studies.

References include: PH Gray et al, University of Queensland, Australia. Cot nursing using a heated water filled mattress ...(2004).