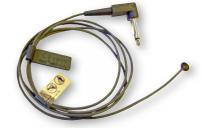

#### **BW3-099 YSI SKIN TEMPERATURE SENSOR**

The skin temperature sensor is connected to the front of the Control Unit. The measured temperature with high and low alarms is automatically displayed. The temperature sensor does not control the warming of the Baby.