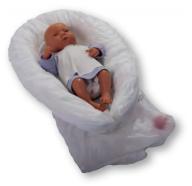

#### BW-50-025 AND BW-50-025-XL KANMED BABY NESTS

The Kanmed Baby Nest is a reusable nest in one piece. Just slide the selected Mattress and Heating Pad into the pocket. The Baby Nest is intended, to facilitate correct physiological positioning and to provide a cosy environment around the Baby. Washing temperature: 60° C. Material Cover: Cotton, Filling: Polyester fibre, Baby Nest Length: 65 cm, Width: 35 cm Height: 6 cm, Inner measure: 40 cm BW-50-025 Baby Nest blue BW-50-025-P Baby Nest pink BW-50-025-Y Baby Nest yellow