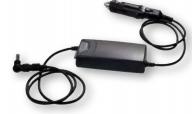

#### **BW3-007 BATTERY CABLE**

To connect the Control Unit to a car battery or similar 12 V DC supply. Equipped with a universal cigarette lighter plug for use in transport vehicles.