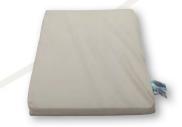

#### **BW-50-003 WATER MATTRESS**

This is the most commonly used Water Mattress. When filled to the level mark on the mattress it contains about 4-4,5 litres of water. Length: 60 cm, Width: 27 cm