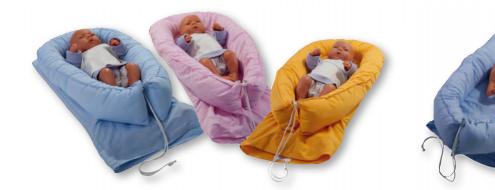

#### BW-50-025 AND BW-50-025-XL KANMED BABY NESTS

The Kanmed Baby Nest is a reusable nest in one piece. Just slide the selected Mattress and Heating Pad into the pocket. The Baby Nest is intended, to facilitate correct physiological positioning and to provide a cosy environment around the Baby. Washing temperature: 60° C. Material Cover: Cotton, Filling: Polyester fibre, Baby Nest Length: 65 cm, Width: 35 cm Height: 6 cm, Inner measure: 40 cm BW-50-025 Baby Nest blue BW-50-025-P Baby Nest pink BW-50-025-Y Baby Nest yellow