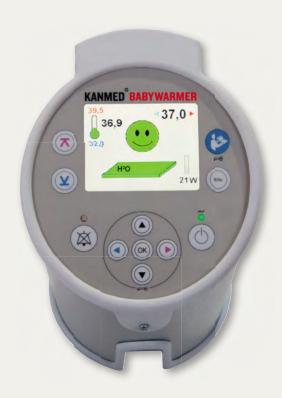

### CONTROL UNIT

#### **BW3-020 CONTROL UNIT**

New design with easy to read display. The new BabyWarmer offers you 3 under body warming methods using the same Control Unit and Heating Pad. 1. The Kanmed soft warm Water Mattress 2. A warmed soft special Gel Mattress 3. A warmed Foam Mattress Sophisticated safety systems. You can also connect a standard YSI Skin Sensor for checking the baby's temperature. Can stand alone, be hung with its handle or pole mounted. Powered by 100–240 V AC or 12–24 V DC. Weight 1,5 kg, Diameter 14 cm, Height 21 cm. Average power consumption 15W.

Insert the Heating Pad into the pocket under the mattress. Insert the mattress in the Kanmed BabyNest.

Press start and adjust the temperature.

When the Smiley on the Control Unit goes green the mattress temperature is right for the baby.