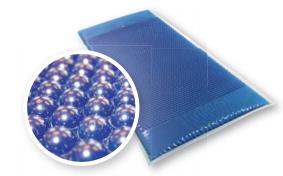

#### GE-602815 GEL PAD WITH POCKET

The Kanmed Gel Pad is specially made for the BW3 Baby Warmer. The Gel Pad has a very nice granular like surface that makes it soft and comfortable for the baby to lie on. It has a pocket for inserting the Heating Pad. If for some reason the Water Mattress cannot be used the Kanmed Gel Pad is an ideal option.

Fits into the BW-50-025 Baby Nests. 60 x 28 x 1,5 cm