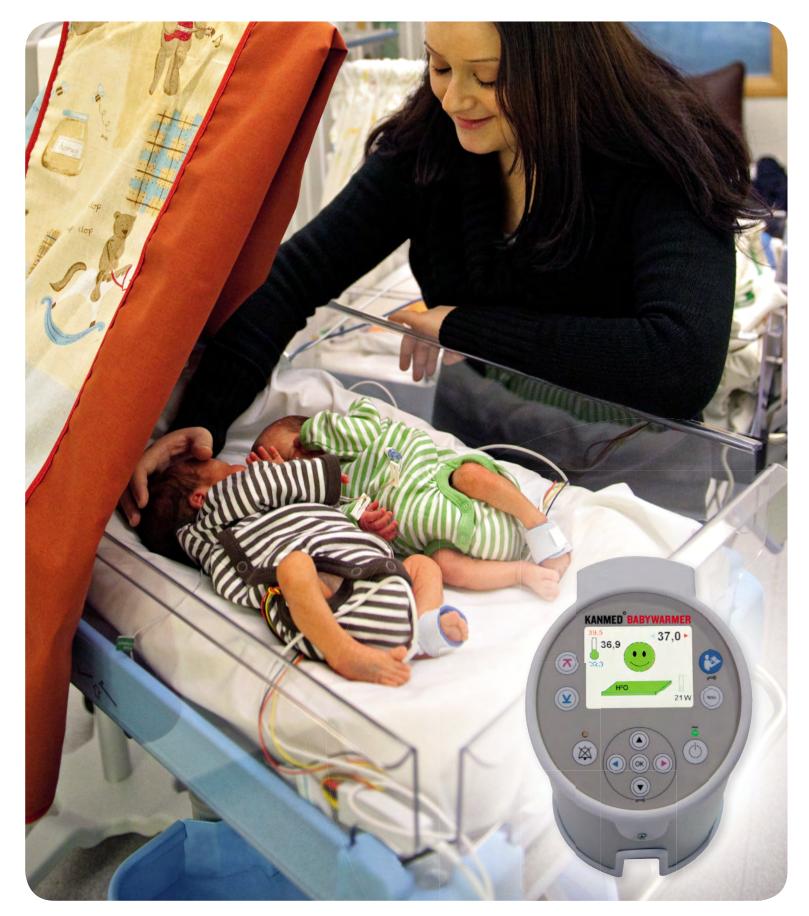

## THIS IS WHY YOU SHOULD USE THE KANMED BABYWARMER.

For the past 20 years more than a million small and premature babies have been efficiently warmed on the Kanmed Water Mattress.

- The Kanmed BabyWarmer is designed to keep premature, near term or newborn babies perfectly warm and is well researched.
- As a result babies are proven to leave the incubator earlier, relax, sleep better and grow optimally.
- The Kanmed soft warm Water Mattress and the Kanmed Baby Nests provide similar warming and cosiness as with skin to skin Kangaroo care.
- The Kanmed BabyWarmer could result in an earlier discharge from hospital and so reduce treatment costs.
- The Kanmed BabyWarmer is easy and safe to use and very well liked by the baby, parents and hospital staff.

## KANMED BABY WARMING SYSTEM

The Kanmed Baby Warming System is very safe and easy to use. All parts are of the highest quality to ensure a long and troublefree lifetime. Correctly used it will ensure optimal warming of your baby.

### CONTROL UNIT

Insert the Heating Pad into the pocket under the mattress. Insert the mattress in the Kanmed BabyNest.

Press start and adjust the temperature.

When the Smiley on the Control Unit goes green the mattress temperature is right for the baby.