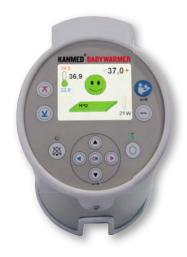

#### **BW3-020 CONTROL UNIT**

New design with easy to read display. The new BabyWarmer offers you 3 under body warming methods using the same Control Unit and Heating Pad. 1. The Kanmed soft warm Water Mattress 2. A warmed soft special Gel Mattress 3. A warmed Foam Mattress Sophisticated safety systems. You can also connect a standard YSI Skin Sensor for checking the baby's temperature. Can stand alone, be hung with its handle or pole mounted. Powered by 100–240 V AC or 12–24 V DC. Weight 1,5 kg, Diameter 14 cm, Height 21 cm. Average power consumption 15W.