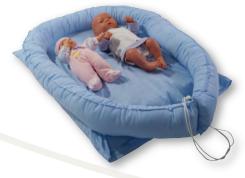

#### BW-50-025 AND BW-50-025-XL KANMED BABY NESTS

The Kanmed Baby Nest is a reusable nest in one piece. Just slide the selected Mattress and Heating Pad into the pocket. The Baby Nest is intended, to facilitate correct physiological positioning and to provide a cosy environment around the Baby. Washing temperature: 60° C. Material Cover: Cotton, Filling: Polyester fibre, Baby Nest Length: 65 cm, Width: 35 cm Height: 6 cm, Inner measure: 40 cm BW-50-025 Baby Nest blue BW-50-025-P Baby Nest pink BW-50-025-Y Baby Nest yellow