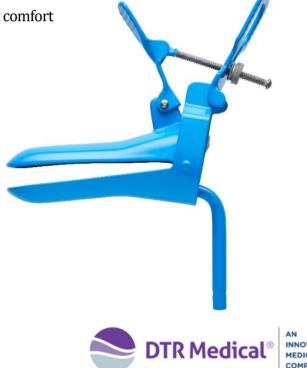

## **Cusco Insulated Specula**

## The Design Checklist

- Extended range of sizes for all cases
- Strong metal construction with improved insulation performance for patient and user safety
- Insulated and non-insulated options available

Smooth rounded design for improved patient comfort

• Robust self-retaining screw

| Code        | Pack size | Description                                                             |
|-------------|-----------|-------------------------------------------------------------------------|
| DT-CSI200S  | 20 units  | Cusco Specula Insulated with Smoke Tube Small, double packed            |
| DT-CSI200M  | 20 units  | Cusco Specula Insulated with Smoke Tube Medium, double packed           |
| DT-CSI200ML | 20 units  | Cusco Specula Insulated with Smoke Tube Medium Long, double packed      |
| DT-CSI200L  | 20 units  | Cusco Specula Insulated with Smoke Tube Large, double packed            |
| DT-CSI100LL | 10 units  | Cusco Specula Insulated with Smoke Tube Large Long, double packed       |
| DT-CSI100LE | 10 units  | Cusco Specula Insulated with Smoke Tube Large Extra Long, double packed |
| DT-CSI100B  | 10 units  | Cusco Specula Insulated with Smoke Tube Broad, double packed            |