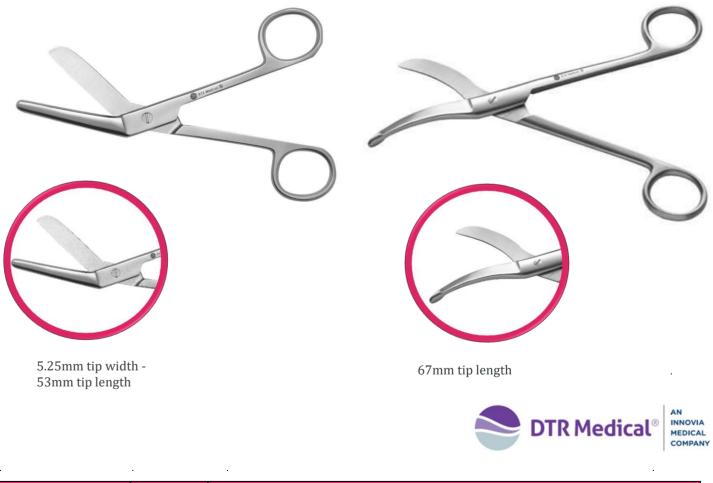

## The Design Checklist

- High quality cut
- It has a slender sharp double-bevelled blade for precise cutting
- Shorted flat blunt blade for support
- Sharp blades facilitate insertion in to the vagina

| Code       | Pack size | Description                                                    |
|------------|-----------|----------------------------------------------------------------|
| DT-BSS2001 | 20 units  | Braun Stadler Episiotomy Scissors Angular 145mm, double packed |
| DT-WPS2018 | 20 units  | Waldmann Perineum Episiotomy Scissors, double packed           |