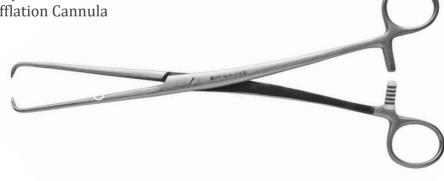

## **Vulsellum Forceps**

## **Teale Vulsellum Forceps**

- High quality stainless steel for good tissue grasping
- Jaw with 3:4 teeth and 235mm length
- Curved to aid positioning
- Complementary to Spackman Insufflation Cannula

**Rotunda Vulsellum Forceps** 

- High quality stainless steel for good tissue grasping
- Jaw with 1:1 teeth and precise action
- Straight 255mm length to suit most procedures
- Complementary to Spackman Insufflation Cannula