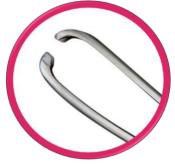

## **Teale Vulsellum Forceps**

- High quality stainless steel for good tissue grasping
- Jaw with 3:4 teeth and 235mm length
- Curved to aid positioning
- Complementary to Spackman Insufflation Cannula