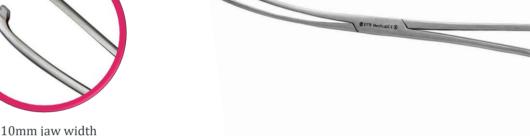

**Rotunda Vulsellum Forceps** 

- High quality stainless steel for good tissue grasping
- Jaw with 1:1 teeth and precise action
- Straight 255mm length to suit most procedures
- Complementary to Spackman Insufflation Cannula