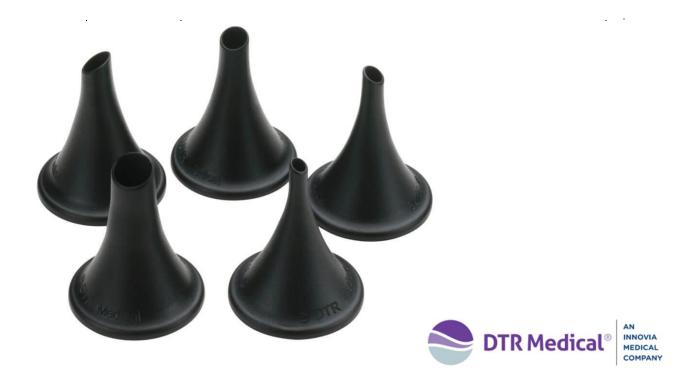

## Ear Specula – Shea

## The Design Checklist

- Shea Ear Specula with sterile and non-sterile options available in a range of sizes
- Matt black finish improves light transmission and visibility
- Smooth edges for patient comfort and safety
- Large sizes (wide and short) suitable for giving injections
- Robust Single-use Specula

| Code       | Pack size | Description (non-sterile)                            |
|------------|-----------|------------------------------------------------------|
| DT-SSP1001 | 100 units | Shea Ear Specula size 1 (3.5 x 4.1mm), single packed |
| DT-SSP1002 | 100 units | Shea Ear Specula size 2 (4.5 x 5.5mm), single packed |
| DT-SSP1003 | 100 units | Shea Ear Specula size 3 (5.5 x 7.5mm), single packed |
| DT-SSP1004 | 100 units | Shea Ear Specula size 4 (6.5 x 8.5mm), single packed |
| DT-SSP1005 | 100 units | Shea Ear Specula size 5 (7.5 x 9.5mm), single packed |