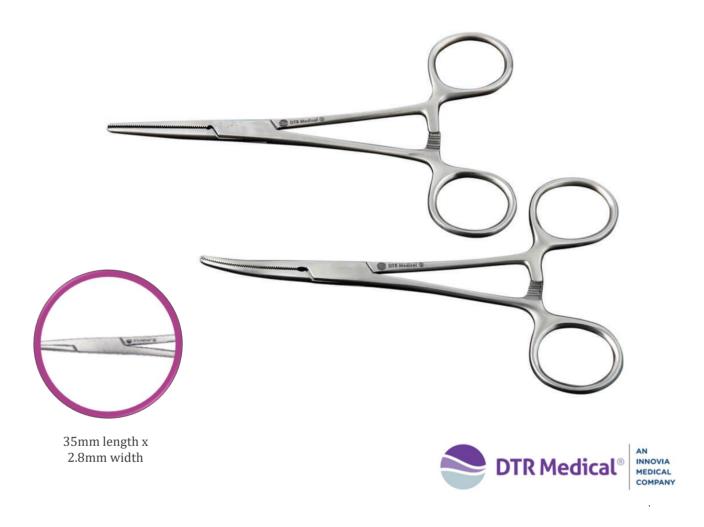

## **Crile Artery Forceps**

### The Design Checklist

- Crile Artery Forceps with an effective locking ratchet and robust grip
- Straight or curved variants available
- Commonly used for clamping blood vessels or tissue

| Code         | Pack size | Description                                              |
|--------------|-----------|----------------------------------------------------------|
| DT-CFS2001-D | 20 units  | Crile Artery Forceps 140mm Straight, double packed       |
| DT-CFC2001-D | 20 units  | Crile Artery Forceps 140mm Curved on Flat, double packed |