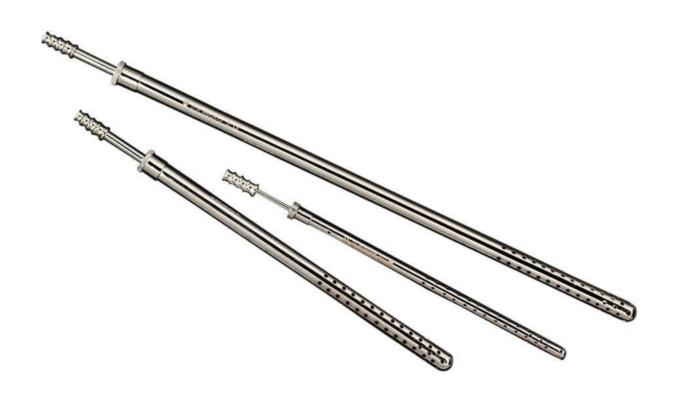

## **Poole Suction Handle**

### The Design Checklist

- Stainless steel for balance and precision
- Supplied with detachable outer to spread suction
- Ideal when plastic handles are inappropriate
- Available in three lengths 190, 240, 330mm to suit patients from neonates to high BMI adults

| Code        | Pack size | Description                                  |
|-------------|-----------|----------------------------------------------|
| DT-PSHN1001 | 10 units  | Poole Suction Handle Neonatal, double packed |
| DT-PSH1001  | 10 units  | Poole Suction Handle, double packed          |
| DT-PSHL1001 | 10 units  | Poole Suction Handle Long, double packed     |