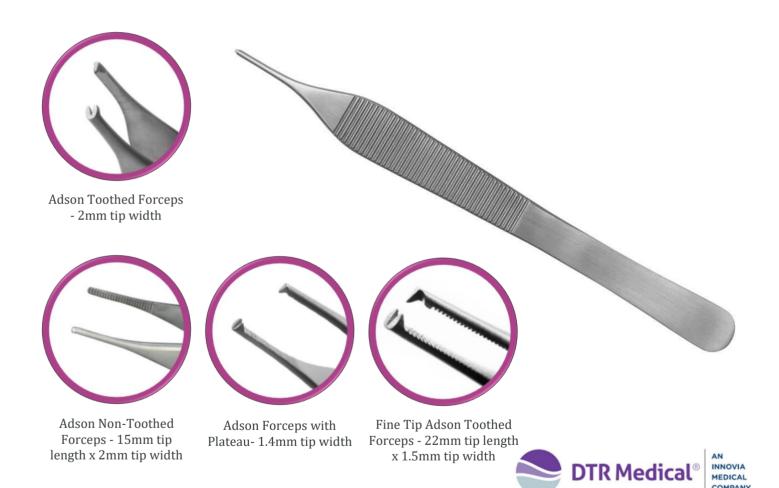

## **Adson Forceps**

## **Product Specification**

## The Design Checklist

- Narrow tips to effectively grip and hold delicate tissue in place
- Flexibility across a wide range of procedures

| Code         | Pack size | Description                                                          |
|--------------|-----------|----------------------------------------------------------------------|
| DT-ADS5001-S | 50 units  | Adson Non-Toothed Forceps 120mm, single packed                       |
| DT-ATS5001-S | 50 units  | Adson Toothed Forceps 120mm, single packed                           |
| DT-ATP2012-D | 20 units  | Adson Forceps 1x2 with plateau 120mm, double packed                  |
| DT-ATP2015-D | 20 units  | Adson Forceps 1x2 with plateau 150mm, double packed                  |
| DT-ATS2012F  | 20 units  | Fine Tip Adson Toothed Forceps 1x2 with plateau 120mm, double packed |