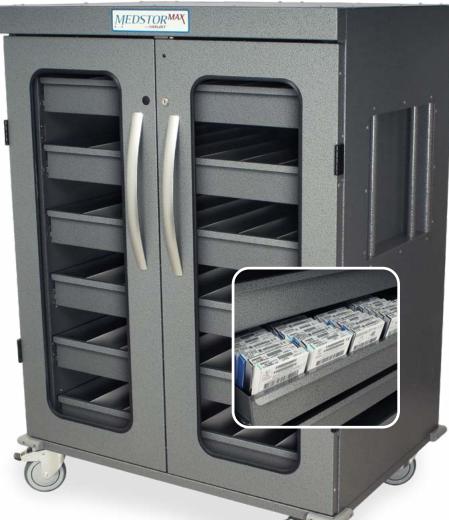

- 1260 Box Capacity
- Mobile Body
- Glass Doors
- Standard Key Lock

**MS-IOL1260** 

## Features:

• Unmatched quality of construction — built to last using professional grade design and manufacturing for medical-grade applications

 Integrated, recessed side push handles so cabinet can stack flush with walls or other cabinets — we don't use easily misplaced removable handles or bulky exterior hardware.

- Key lock with two keys for lockable, secure storage of supplies
- Features a true 24" interior cabinet depth for storage of up to 1260 IOL boxes
- Six pull-out drawer shelves with adjustable dividers – ideal for medical supplies used in surgery centers and operating rooms
- Double doors can swing up to 270 degrees for easy access
- Glass windows allow for visibility of supplies and inventory
- · Ball-bearing full extension drawer slides
- Industry best 5" quiet rolling Tente® casters for superior mobility - one steering and one braking caster
- · Cabinet is delivered fully assembled

Color shown in Hammertone Gray. More than 20 additional colors are available.

Attractive, secure storage for IntraOcular lenses. Provides mobility and is compatible with multiple brands and sizes of IOL boxes including Alcon, Bausch and Lomb, Rayner, and Abbot Medical Optics.

View similar products online at