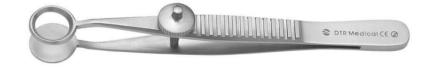

## **Cyst Forceps**

## The Design Checklist

- Smooth-edged fenestrated plates to reduce the risk of tissue damage and bleeding, minimizing patient trauma
- Precise, smooth spinning screw adjustment for ease of use and to reduce patient discomfort
- Available individually packed or in sets to reduce wastage

19x13mm OD

25x16mm 0D

| Code       | Pack size | Description                                     |
|------------|-----------|-------------------------------------------------|
| DT-TCB2013 | 20 units  | Birmingham Tarsal Cyst Forceps 84mm, 13mm Clamp |
| DT-TCB2016 | 20 units  | Birmingham Tarsal Cyst Forceps 84mm, 16mm Clamp |
| DT-TCL2928 | 20 units  | Lambert Tarsal Cyst Forceps 92mm, 8mm Clamp     |