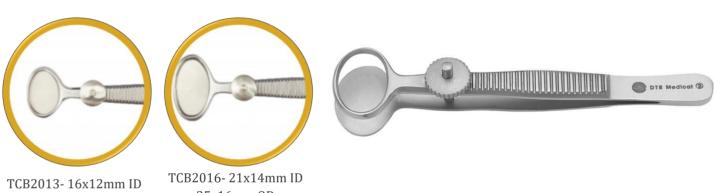

19x13mm OD

25x16mm 0D

| Code       | Pack size | Description                                     |
|------------|-----------|-------------------------------------------------|
| DT-TCB2013 | 20 units  | Birmingham Tarsal Cyst Forceps 84mm, 13mm Clamp |
| DT-TCB2016 | 20 units  | Birmingham Tarsal Cyst Forceps 84mm, 16mm Clamp |
| DT-TCL2928 | 20 units  | Lambert Tarsal Cyst Forceps 92mm, 8mm Clamp     |