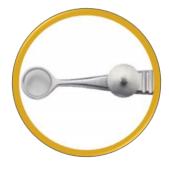

19x13mm OD

25x16mm 0D

| Code       | Pack size | Description                                     |
|------------|-----------|-------------------------------------------------|
| DT-TCB2013 | 20 units  | Birmingham Tarsal Cyst Forceps 84mm, 13mm Clamp |
| DT-TCB2016 | 20 units  | Birmingham Tarsal Cyst Forceps 84mm, 16mm Clamp |
| DT-TCL2928 | 20 units  | Lambert Tarsal Cyst Forceps 92mm, 8mm Clamp     |