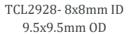

19x13mm OD

25x16mm 0D

| Code       | Pack size | Description                                     |
|------------|-----------|-------------------------------------------------|
| DT-TCB2013 | 20 units  | Birmingham Tarsal Cyst Forceps 84mm, 13mm Clamp |
| DT-TCB2016 | 20 units  | Birmingham Tarsal Cyst Forceps 84mm, 16mm Clamp |
| DT-TCL2928 | 20 units  | Lambert Tarsal Cyst Forceps 92mm, 8mm Clamp     |