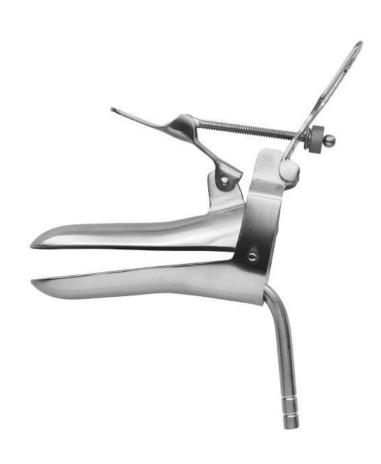

## **Cusco Non-Insulated Specula**

## **Product Specification**

The Design Checklist

| Code        | Pack size | Description                                                         |
|-------------|-----------|---------------------------------------------------------------------|
| DT-CSM200S  | 20 units  | Cusco Specula Metal with Smoke Tube Small, double packed            |
| DT-CSM200M  | 20 units  | Cusco Specula Metal with Smoke Tube Medium, double packed           |
| DT-CSM200ML | 20 units  | Cusco Specula Metal with Smoke Tube Medium Long, double packed      |
| DT-CSM200L  | 20 units  | Cusco Specula Metal with Smoke Tube Large, double packed            |
| DT-CSM100LL | 10 units  | Cusco Specula Metal with Smoke Tube Large Long, double packed       |
| DT-CSM100LE | 10 units  | Cusco Specula Metal with Smoke Tube Large Extra Long, double packed |
| DT-CSM100B  | 10 units  | Cusco Specula Metal with Smoke Tube Broad, double packed            |