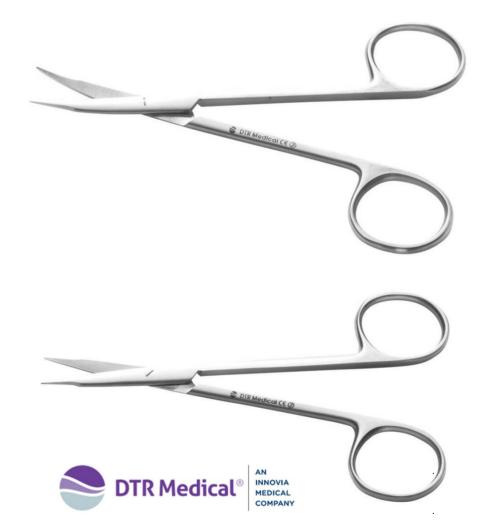

## **Stevens Tenotomy Scissors**

## The Design Checklist

- Stainless steel sharp/sharp scissors
- First time sharpness which cut even at the tips
- Smooth and elegant long handle
- Allow the surgeon increased grip and control when cutting in small or narrow areas

Curved - 27mm tip length x 1mm tip width

Straight - 29mm tip length x 1mm tip width

| Code         | Pack size | Description                              |  |
|--------------|-----------|------------------------------------------|--|
| DT-TSS2001-S | 20 units  | Stevens Tenotomy Scissors 115mm Straight |  |
| DT-TSC2001-S | 20 units  | Stevens Tenotomy Scissors 115mm Curved   |  |