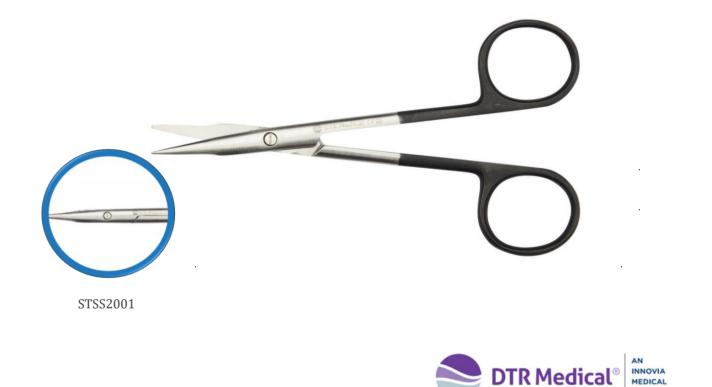

## **The Design Checklist**

- Ideal for delicate cutting and dissecting soft tissue
- One serrated blade and one sharp cutting blade allows a superior grip and cut
- Available with straight or curved blades
- Black handles make the instrument distinct

| Code         | Pack size | Description                                       |
|--------------|-----------|---------------------------------------------------|
| DT- STSC2001 | 20 units  | SuperCut Stevens Tenotomy Scissors Curved 115mm   |
| DT- STSS2001 | 20 units  | SuperCut Stevens Tenotomy Scissors Straight 115mm |