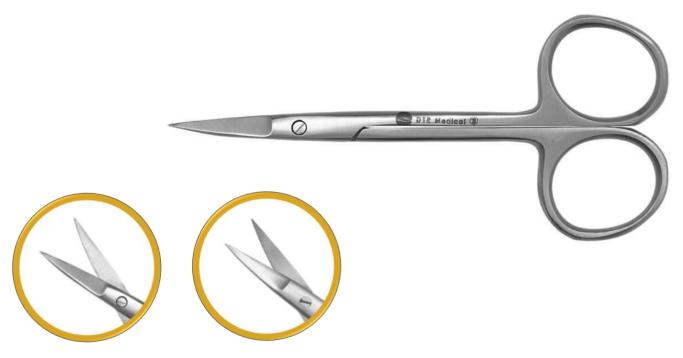

## **Iris Scissors**

## The Design Checklist

- Enhanced accuracy when it comes to delicate surgeries
- Stainless steel sharp/sharp scissors
- First time sharpness which cut even at the tips
- Available in both Straight ands Curved variants
- Narrows to a fine and sharp point

Straight- 22mm tip length

Curved-21mm tip length

| Code         | Pack size | Description                  |
|--------------|-----------|------------------------------|
| DT-ISC2110-D | 20 units  | Iris Scissors Curved 110mm   |
| DT-ISC2111-S | 20 units  | Iris Scissors Curved 90mm    |
| DT-ISS2110-D | 20 units  | Iris Scissors Straight 110mm |
| DT-ISS2111-S | 20 units  | Iris Scissors Straight 90mm  |