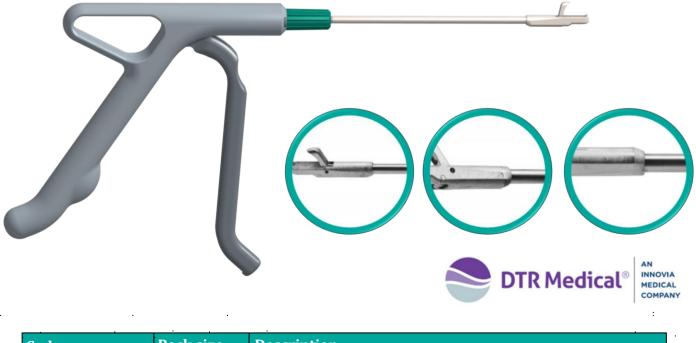

## **Oral Rotating Biopsy Punch**

## The Design Checklist

- Designed specifically for use in oral procedures to obtain a biopsy from the front of mouth, gums, tongue, soft palate, and tonsil area.
- "Through cutting" jaw
- 360° rotation enables enhanced positioning and patient interaction
- Ergonomic handle designed for comfort
- Provides value-based benefits, improving procedure quality, patient safety, and overall cost savings
- Lightweight compared to alternatives
- UK manufactured