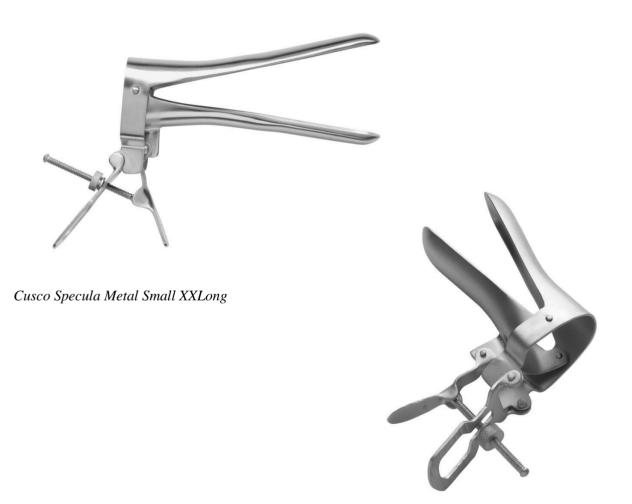

## Cusco Non-Insulated Specula withoutsmoke tube

## The Design Checklist

- Strong metal construction with improved insulation performance for patient and user safety
- Smooth rounded design for improved patient comfort
- Robust self-retaining screw
- Small XXLong Metal Cusco Specula has been specially designed to improve the examination of postmenopausal women

Cusco Specula Metal Medium

| Code        | Pack size | Description                          |  |
|-------------|-----------|--------------------------------------|--|
| DT-CMM200S  | 20 units  | Cusco Specula Metal Small            |  |
| DT-CMM200M  | 20 units  | Cusco Specula Metal Medium           |  |
| DT-CMM200ML | 20 units  | Cusco Specula Metal Medium Long      |  |
| DT-CMM200L  | 20 units  | Cusco Specula Metal Large            |  |
| DT-CMM100SE | 10 units  | Cusco Specula Metal Small XXLong     |  |
| DT-CMM100L  | 10 units  | Cusco Specula Metal Large Long       |  |
| DT-CMM100LE | 10 units  | Cusco Specula Metal Large Extra Long |  |
| DT-CMM100B  | 10 units  | Cusco Specula Metal Broad            |  |