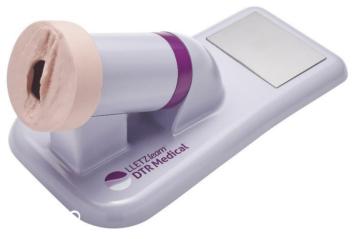

## LLETZlearn® Training Simulator

## The Design Checklist

The reusable LLETZlearn® Training Simulator has been designed in conjunction with LLETZlearn®, to provide excellence in Colposcopy training.

- Enables trainees to gain confidence before working on a patient
- Can be used with electro-surgical tools to mimic real life treatment
- Improves skill and eliminates risk to patients in Colposcopy treatment
- Securely hold specimen in place during procedure

| Code       | Pack size | Description                    |
|------------|-----------|--------------------------------|
| DT- LTZ011 | 1         | LLETZlearn® Training Simulator |